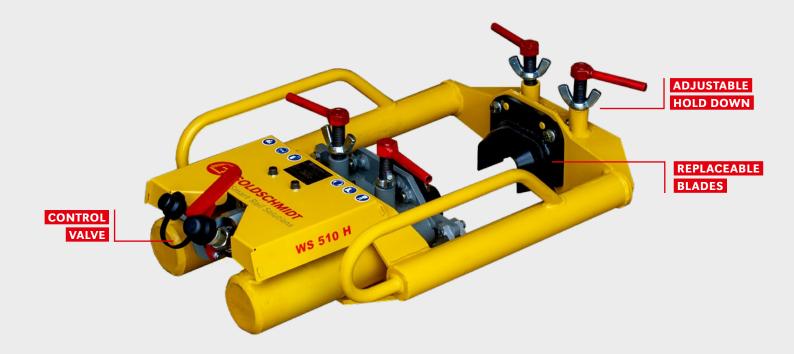

### SHEARING YOUR RAILS WITH NO EASE

Our hydraulic Weld Shear 510 H offers best results during removing the excess weld metal after performing the Original Thermit<sup>®</sup>. The weld shear has controlled cutting speed, so you have a consistent cut accompanied with a rapid retract to speed up the process. The tool is custom made especially for your application.

#### ACCESSORIES

- Replacement shear blades
- Hose set

- $\cdot\;$  Automated speed controls cutting and allows operator to clear area when retracting
- Unbeatable power to weight ratio of hydraulic tools
- Less noise and no petrol vapours around the user
- Various power units available to power the machine