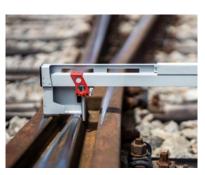

### TRACKGAUGE DIGITAL

# SMART MEASUREMENT OF TRACK AND SWITCH GEOMETRY

Modern, lightweight, reliable, easy-to-use and operated via an app on an Android™ device. The geometry data is captured digitally via the Trackgauge Digital App. Information about infrastructure, including visual inspection results, is documented. This data can be analysed directly in the app or in the Dari® cloud database.

#### **SPECIFICATIONS**

| Dimensions (L x W x H)                   | 1 660 x 250 x 115 mm                                                                         |
|------------------------------------------|----------------------------------------------------------------------------------------------|
| Weight                                   | 2.6 kg                                                                                       |
| Measuring increment                      | 0.5 m; 1.0 m; 5.0 m and 10.0 m                                                               |
| Gauge (measured)                         | Accuracy: ±0.3 mm<br>Measurement ranges: -20 +55 mm                                          |
| Cant (measured)                          | Accuracy: ±0.5 mm<br>Measurement ranges: ±225 mm                                             |
| Groove width – left and right (measured) | Accuracy: ±0.4 mm<br>Measurement ranges: 26 +200 mm                                          |
| Calculated parameters                    | Track twist                                                                                  |
| Operating time                           | 20 h                                                                                         |
| Operating conditions                     | Temperature: -20 °C +45 °C<br>Humidity: 15 85 %, no condensation<br>Rain and frost resistant |