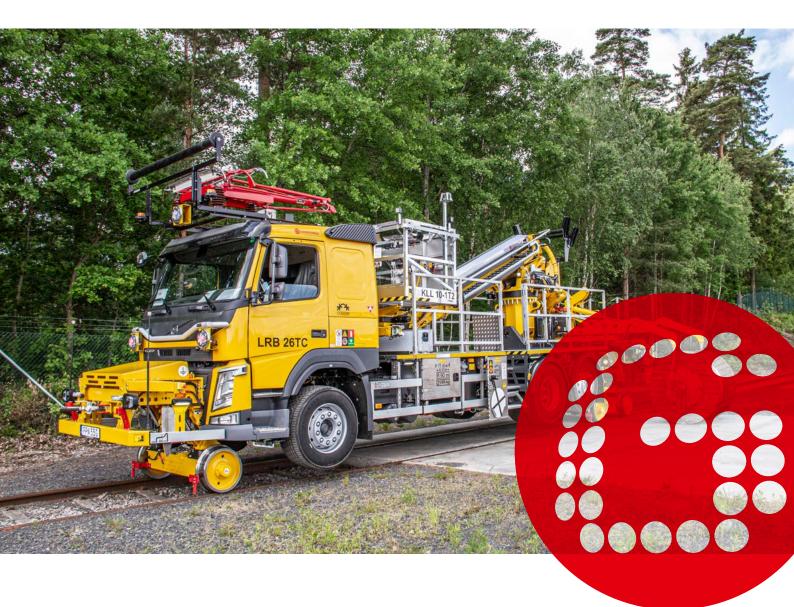

# **LRB26 TC 10-1T2 TS**

## DESIGNED FOR YOUR OVERHEAD LINE WORK

The Road-Rail Vehicle is designed for overhead line work and is equipped with our own hydrostatic drive unit for rail with a turnable railway bogie for quick and easy transfer between road and rail. On rail you can operate the vehicle from the cabin or basket. The vehicle can be equipped with a self-loading drumstand. The telescopic aerial-working platform has a working height of up to 13 metres.