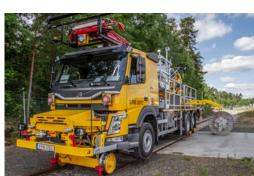

## DESIGNED FOR YOUR OVERHEAD LINE WORK

The Road-Rail Vehicle is designed for overhead line work and is equipped with our own hydrostatic drive unit for rail with a turnable railway bogie for quick and easy transfer between road and rail. On rail you can operate the vehicle from the cabin or basket. The vehicle can be equipped with a self-loading drumstand. The telescopic aerial-working platform has a working height of up to 13 metres.

#### BENEFITS

- Transfer between road and rail in less than 2 minutes
- · Easy access on 6 metres wide crossings
- The platform has tilt correction (TC) that ensure that the basket is always level, which gives significantly improved working conditions in a cant
- · The display in the basket shows load in real time, position and allowed working area (RTPW)
- Self-loading drumstand