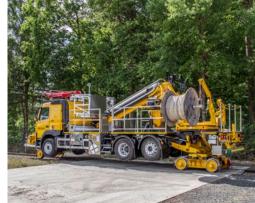

## DESIGNED FOR YOUR OVERHEAD LINE WORK

The Road-Rail Vehicle is designed for overhead line work and is equipped with our own hydrostatic drive unit for rail with a turnable railway bogie for quick and easy transfer between road and rail. On rail you can operate the vehicle from the cabin or basket. The vehicle can be equipped with a self-loading drumstand. The telescopic aerial-working platform has a working height of up to 13 metres.

#### BENEFITS

- Transfer between road and rail in less than 2 minutes
- · Easy access on 6 metres wide crossings
- The platform has tilt correction (TC) that ensure that the basket is always level, which gives significantly improved working conditions in a cant
- · The display in the basket shows load in real time, position and allowed working area (RTPW)
- Self-loading drumstand