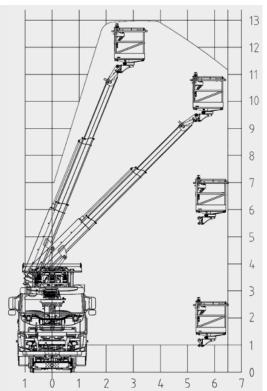

## DESIGNED FOR YOUR OVERHEAD LINE WORK

The Road-Rail Vehicle is designed for overhead line work and is equipped with our own hydrostatic drive unit for rail with a turnable railway bogie for quick and easy transfer between road and rail. On rail you can operate the vehicle from the cabin or basket. The vehicle can be equipped with a self-loading drumstand. The telescopic aerial-working platform has a working height of up to 13 metres.

#### **PLATFORM SPECIFICATIONS**

| KLL 10-1T2 with TC and RTPW |
|-----------------------------|
| 500 kg or 3 persons         |
| 2.0 x 1.1 m                 |
| 13 m                        |
| 180 mm cant                 |
| 12.5 m/s                    |
|                             |