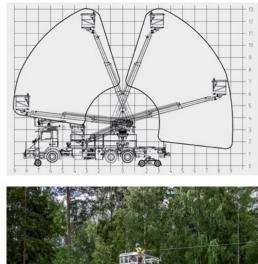

## DESIGNED FOR YOUR OVERHEAD LINE WORK

The Road-Rail Vehicle is designed for overhead line work and is equipped with our own hydrostatic drive unit for rail with a turnable railway bogie for quick and easy transfer between road and rail. On rail you can operate the vehicle from the cabin or basket. The vehicle can be equipped with a self-loading drumstand. The telescopic aerial-working platform has a working height of up to 13 metres.

#### **PLATFORM SPECIFICATIONS**

| KLL 10-1T2 with TC and RTPW |
|-----------------------------|
| 500 kg or 3 persons         |
| 2.0 x 1.1 m                 |
| 13 m                        |
| 180 mm cant                 |
| 12.5 m/s                    |
|                             |