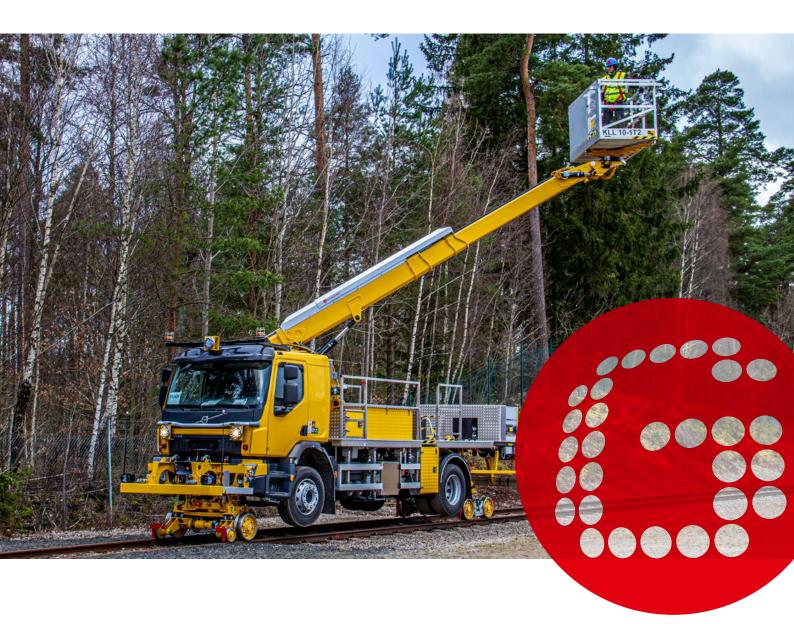

# DESIGNED FOR YOUR OVERHEAD LINE WORK

The Road-Rail Vehicle is designed for overhead line work and is equipped with our own hydrostatic drive unit for rail with a turnable railway bogie for quick and easy transfer between road and rail. With battery operation you can work with the diesel engine turned off, which gives you lower operating costs, less impact on the global environment and a better local environment for operators and residents.

#### **BENEFITS**

- Transfer between road and rail in less than 2 minutes
- · Easy access on 5 metres wide crossing
- The platform has tilt correction (TC) which ensures that the basket is always level, which gives significantly improved working conditions in a cant
- The display in the basket shows load in real time, position and allowed working area (RTPW)
- The sound level from the machine is 68 dB which is
   7 dB lower than normal diesel operation
- · Reduced  $CO_2$  emissions during battery operation