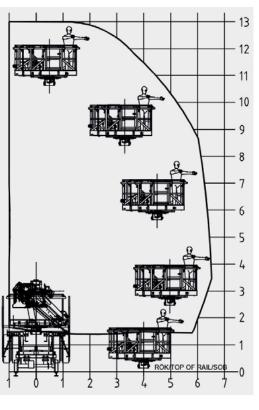

#### **PLATFORM SPECIFICATIONS**

| Aerial platform type      | KLL 10-1T2 with TC and RTPW |
|---------------------------|-----------------------------|
| Basket load               | 500 kg or 3 persons         |
| Basket dimensions (L x W) | 2.0 x 1.1 m                 |
| Working height            | 13 m                        |
| Tilt correction           | 180 mm cant                 |
| Wind speed                | 12.5 m/s                    |