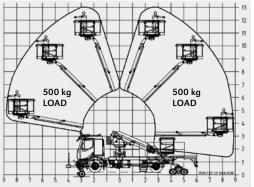

#### **PLATFORM SPECIFICATIONS**

| Aerial platform type      | KLL 10-1T2 with TC and RTPW |
|---------------------------|-----------------------------|
| Basket load               | 500 kg or 3 persons         |
| Basket dimensions (L x W) | 2.0 x 1.1 m                 |
| Working height            | 13 m                        |
| Tilt correction           | 180 mm cant                 |
| Wind speed                | 12.5 m/s                    |