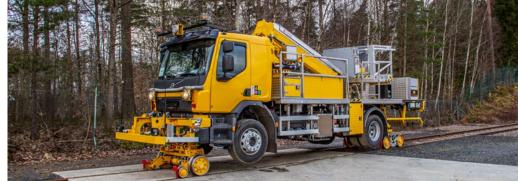

## LRB18 TC 10-1T2 HYBRID

# DESIGNED FOR YOUR OVERHEAD LINE WORK

The Road-Rail Vehicle is designed for overhead line work and is equipped with our own hydrostatic drive unit for rail with a turnable railway bogie for quick and easy transfer between road and rail. With battery operation you can work with the diesel engine turned off, which gives you lower operating costs, less impact on the global environment and a better local environment for operators and residents.

#### **BENEFITS**

- Transfer between road and rail in less than 2 minutes
- · Easy access on 5 metres wide crossing
- The platform has tilt correction (TC) which ensures that the basket is always level, which gives significantly improved working conditions in a cant
- The display in the basket shows load in real time, position and allowed working area (RTPW)
- The sound level from the machine is 68 dB which is
   7 dB lower than normal diesel operation
- · Reduced  $CO_2$  emissions during battery operation

#### **PLATFORM SPECIFICATIONS**

| Aerial platform type      | KLL 10-1T2 with TC and RTPW |
|---------------------------|-----------------------------|
| Basket load               | 500 kg or 3 persons         |
| Basket dimensions (L x W) | 2.0 x 1.1 m                 |
| Working height            | 13 m                        |
| Tilt correction           | 180 mm cant                 |
| Wind speed                | 12.5 m/s                    |