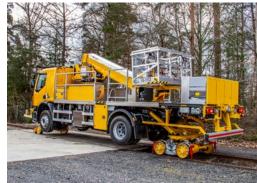

# DESIGNED FOR YOUR OVERHEAD LINE WORK

The Road-Rail Vehicle is designed for overhead line work and is equipped with our own hydrostatic drive unit for rail with a turnable railway bogie for quick and easy transfer between road and rail. With battery operation you can work with the diesel engine turned off, which gives you lower operating costs, less impact on the global environment and a better local environment for operators and residents.

#### **BENEFITS**

- Transfer between road and rail in less than 2 minutes
- · Easy access on 5 metres wide crossing
- The platform has tilt correction (TC) which ensures that the basket is always level, which gives significantly improved working conditions in a cant
- The display in the basket shows load in real time, position and allowed working area (RTPW)
- The sound level from the machine is 68 dB which is
   7 dB lower than normal diesel operation
- · Reduced  $CO_2$  emissions during battery operation