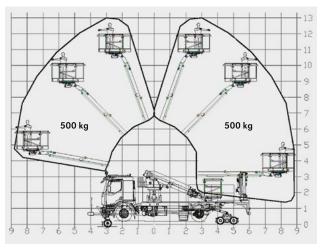

#### **PLATFORM SPECIFICATIONS**

| Aerial platform type      | KLL 10-1T2 With TC and RTPW |
|---------------------------|-----------------------------|
| Basket load               | 500 kg or 3 persons         |
| Basket dimensions (L x W) | 2.0 x 1.1 m                 |
| Working height            | 12 m                        |
| Tilt correction           | 180 mm cant                 |
| Wind speed                | 12.5 m/s                    |