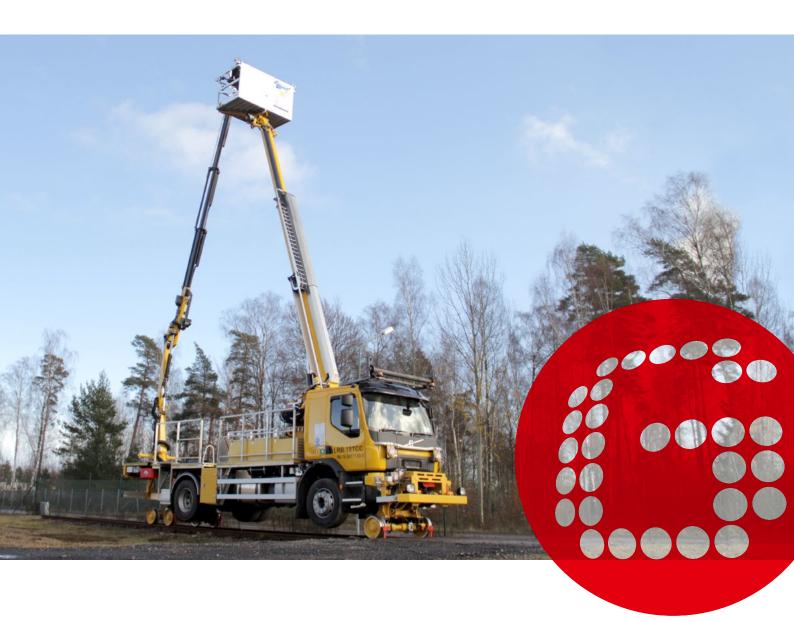

# DESIGNED FOR YOUR OVERHEAD LINE WORK

The Road-Rail Vehicle is designed for overhead line work and is equipped with our own hydrostatic drive unit for rail with a turnable railway bogie for quick and easy transfer between road and rail. On rail you can operate the vehicle from the cabin or basket. The vehicle is equipped with a small radio-controlled crane that can be used together with the basket for lifting material to the operators.

#### **BENEFITS**

- · Transfer between road and rail in less than 2 minutes
- · Easy rail access on 5 meters wide crossings
- The platform has tilt correction (TC) that ensures that the basket is always level, providing significantly improved working conditions in a cant
- The display in the basket shows load in real time, position and allowed working area (RTPW)
- · Simultaneous use of crane and aerial platform
- The crane enables lifting and holding material or tools in proximity to the working platform, allowing your operators to easily access them