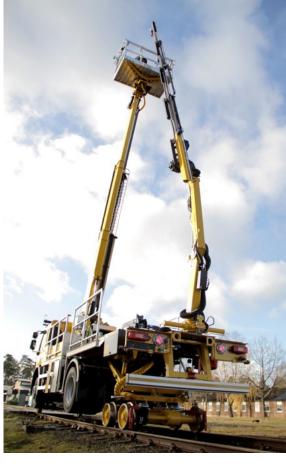

# DESIGNED FOR YOUR OVERHEAD LINE WORK

The Road-Rail Vehicle is designed for overhead line work and is equipped with our own hydrostatic drive unit for rail with a turnable railway bogie for quick and easy transfer between road and rail. On rail you can operate the vehicle from the cabin or basket. The vehicle is equipped with a small radio-controlled crane that can be used together with the basket for lifting material to the operators.

#### **BENEFITS**

- · Transfer between road and rail in less than 2 minutes
- · Easy rail access on 5 meters wide crossings
- The platform has tilt correction (TC) that ensures that the basket is always level, providing significantly improved working conditions in a cant
- The display in the basket shows load in real time, position and allowed working area (RTPW)
- · Simultaneous use of crane and aerial platform
- The crane enables lifting and holding material or tools in proximity to the working platform, allowing your operators to easily access them

#### **PLATFORM SPECIFICATIONS**

| Aerial platform type      | KLL 10-1T2 With TC and RTPW |
|---------------------------|-----------------------------|
| Basket load               | 500 kg or 3 persons         |
| Basket dimensions (L x W) | 2.0 x 1.1 m                 |
| Working height            | 12 m                        |
| Tilt correction           | 180 mm cant                 |
| Wind speed                | 12.5 m/s                    |