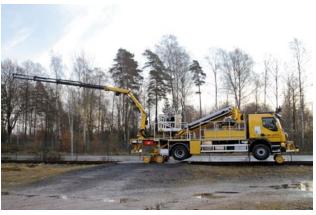

# DESIGNED FOR YOUR OVERHEAD LINE WORK

The Road-Rail Vehicle is designed for overhead line work and is equipped with our own hydrostatic drive unit for rail with a turnable railway bogie for quick and easy transfer between road and rail. On rail you can operate the vehicle from the cabin or basket. The vehicle is equipped with a small radio-controlled crane that can be used together with the basket for lifting material to the operators.

#### **BENEFITS**

- · Transfer between road and rail in less than 2 minutes
- · Easy rail access on 5 meters wide crossings
- The platform has tilt correction (TC) that ensures that the basket is always level, providing significantly improved working conditions in a cant
- The display in the basket shows load in real time, position and allowed working area (RTPW)
- · Simultaneous use of crane and aerial platform
- The crane enables lifting and holding material or tools in proximity to the working platform, allowing your operators to easily access them