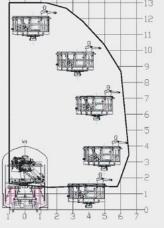

#### **PLATFORM SPECIFICATIONS**

| Aerial platform type      | KLL 10-1T2 With TC and RTPW |
|---------------------------|-----------------------------|
| Basket load               | 500 kg or 3 persons         |
| Basket dimensions (L x W) | 2.0 x 1.1 m                 |
| Working height            | 12 m                        |
| Tilt correction           | 180 mm cant                 |
| Wind speed                | 12.5 m/s                    |